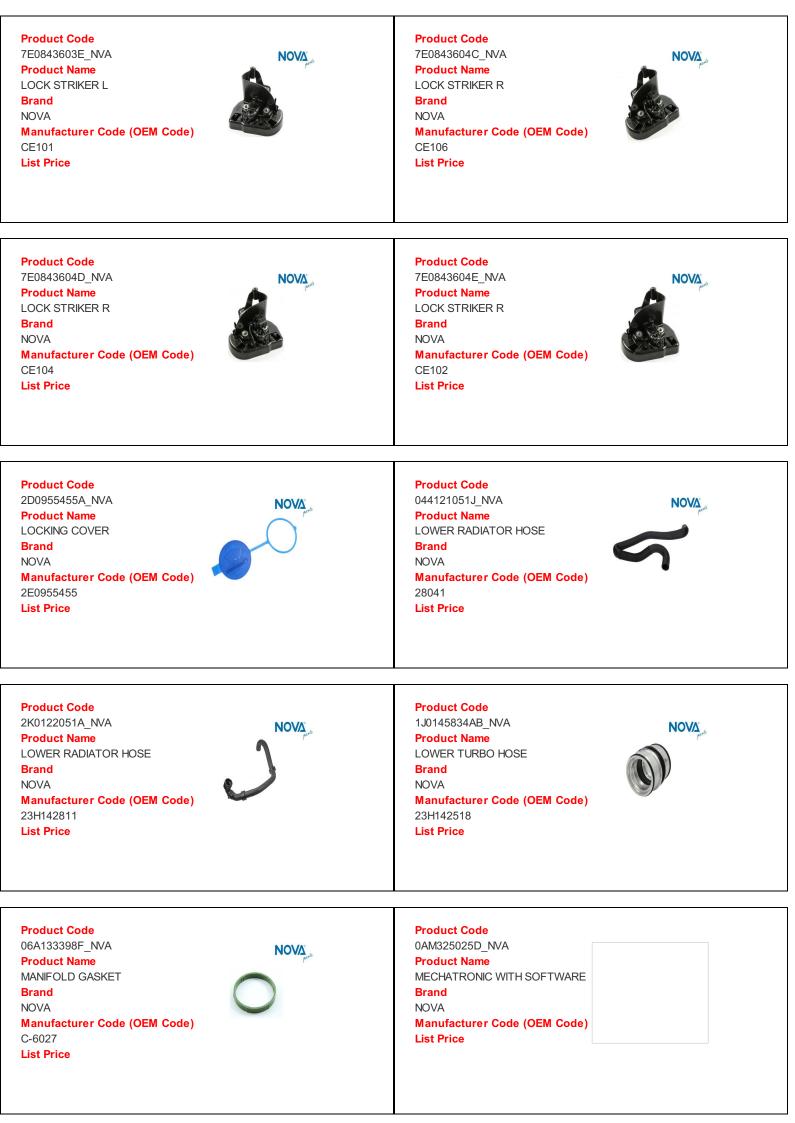

|
| Manufacturer Code (OEM Code) | Manufacturer Code (OEM Code) |
| 8237                         | 8236                         |
| List Price                   | List Price                   |
| Product Code                 | Product Code                 |
| 5L0853687 739_NVA            | 7L6853687 739_NVA            |
| Product Name                 | Product Name                 |
| LABEL                        | LABEL                        |
| Brand                        | Brand                        |
| NOVA                         | NOVA                         |
| Manufacturer Code (OEM Code) | Manufacturer Code (OEM Code) |
| 8989                         | 8985A                        |
| List Price                   | List Price                   |































































| Product Code                 | Product Code                 |
|------------------------------|------------------------------|
| 1J0145769A_NVA               | 1J0145769B_NVA               |
| Product Name                 | Product Name                 |
| PRESSURE HOSE RING           | PRESSURE HOSE RING           |
| Brand                        | Brand                        |
| NOVA                         | NOVA                         |
| Manufacturer Code (OEM Code) | Manufacturer Code (OEM Code) |
| 27252                        | 27268                        |
| List Price                   | List Price                   |
| Product Code                 | Product Code                 |
| 1J0145769C_NVA               | 1J0145769