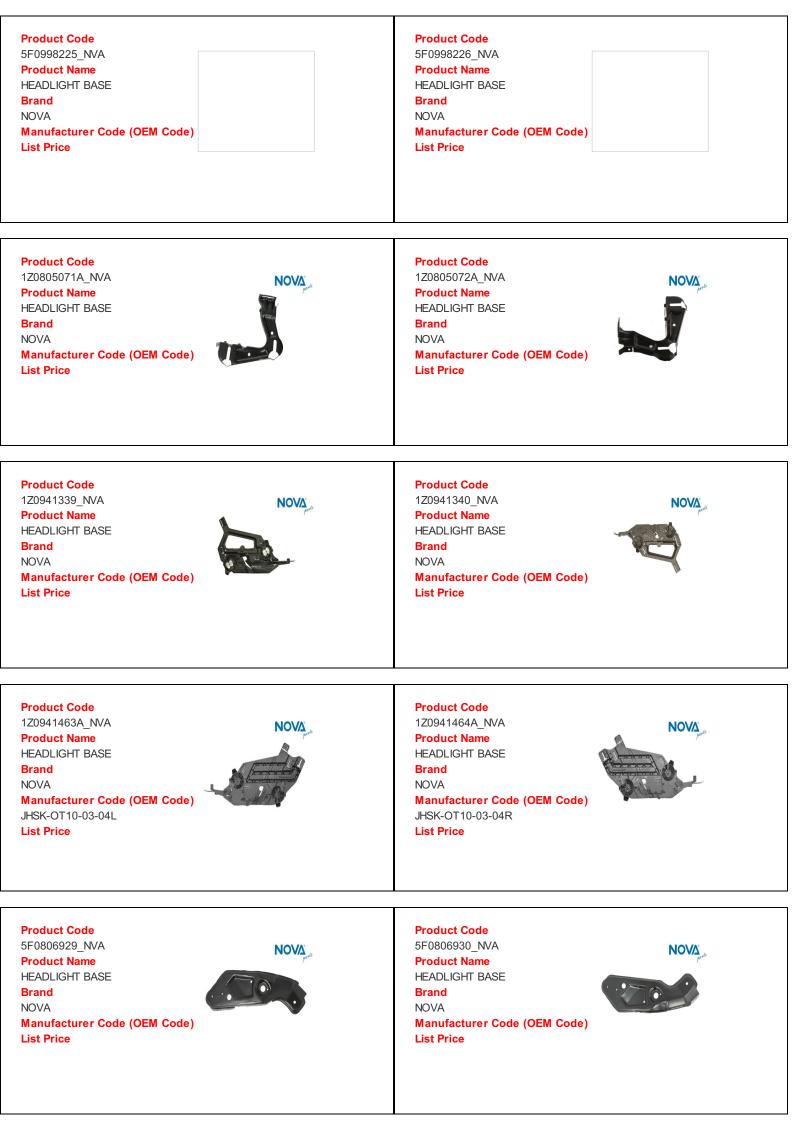

| Product Code                 | Product Code                 |
|------------------------------|------------------------------|
| 3B0941016AN_NVA              | 3C0941006AA_NVA              |
| Product Name                 | Product Name                 |
| HEADLIGHT R                  | HEADLIGHT R                  |
| Brand                        | Brand                        |
| NOVA                         | NOVA                         |
| Manufacturer Code (OEM Code) | Manufacturer Code (OEM Code) |
| List Price                   | List Price                   |
| Product Code                 | Product Code                 |
| 5N1941032AB_NVA              | 7H1941016N_NVA               |
| Product Name                 | Product Name                 |
| HEADLIGHT R                  | HEADLIGHT R                  |
| Brand                        | Brand                        |
| NOVA                         | NOVA                         |
| Manufacturer Code (OEM Code) | Manufacturer Code (OEM Code) |
| List Price                   | List Price                   |
| Product Code                 | Product Code                 |
| 1J1941018K_NVA               | 8R0998030J_NVA               |
| Product Name                 | Product Name                 |
| HEADLIGHT R                  | HEADLIGHT R B XENON          |
| Brand                        | Brand                        |
| NOVA                         | NOVA                         |
| Manufacturer Code (OEM Code) | Manufacturer Code (OEM Code) |
| List Price                   | List Price                   |
| Product Code                 | Product Code                 |
| 6R1941016E_NVA               | 6R1941008G_NVA               |
| Product Name                 | Product Name                 |
| HEADLIGHT R Valeo Typ        | HEADLIGHT R Black            |
| Brand                        | Brand                        |
| NOVA                         | NOVA                         |
| Manufacturer Code (OEM Code) | Manufacturer Code (OEM Code) |
| List Price                   | List Price                   |
| Product Code                 | Product Code                 |
| 8K0941030C_NVA               | 5E0941225E_NVA               |
| Product Name                 | Product Name                 |
| HEADLIGHT R XENON            | HEADLIGHT BASE               |
| Brand                        | Brand                        |
| NOVA                         | NOVA                         |
| Manufacturer Code (OEM Code) | Manufacturer Code (OEM Code) |
| List Price                   | List Price                   |