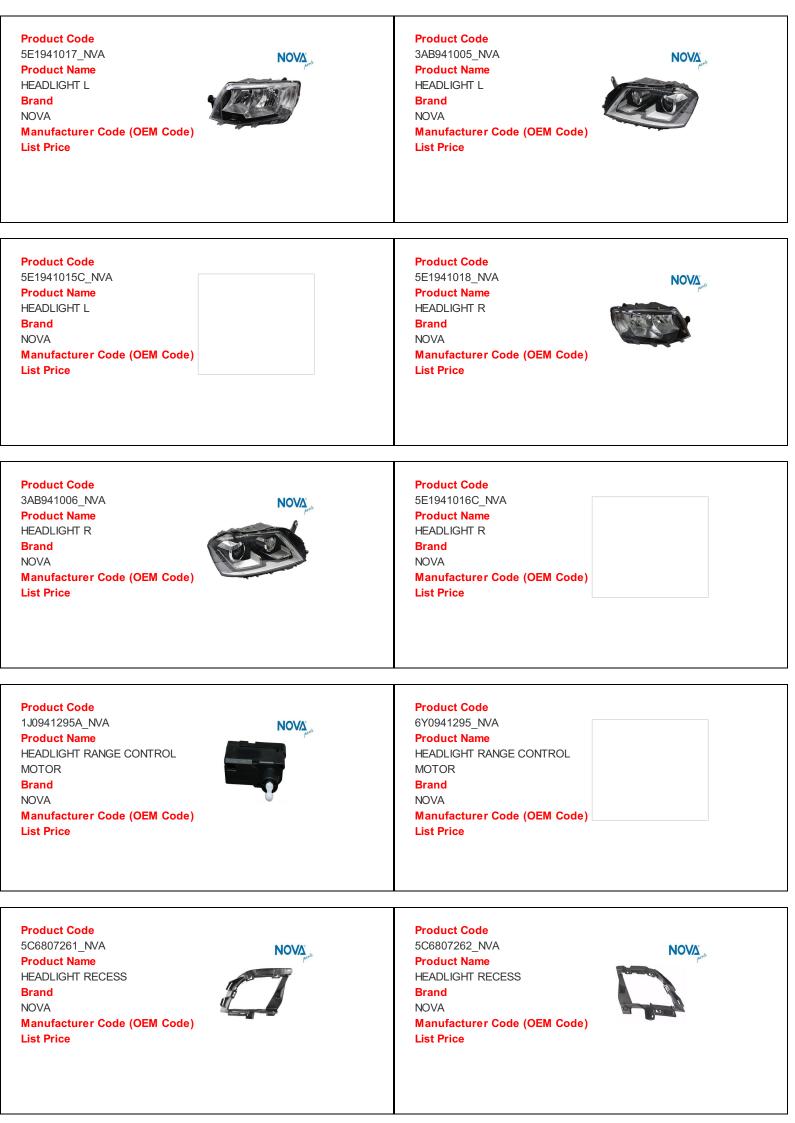

| Product Code                                                                                                                          | Product Code                                                                                                                  |
|---------------------------------------------------------------------------------------------------------------------------------------|-------------------------------------------------------------------------------------------------------------------------------|
| 6U1941017D_NVA                                                                                                                        | 6U1941018A_NVA                                                                                                                |
| Product Name                                                                                                                          | Product Name                                                                                                                  |
| HEADLIGHT                                                                                                                             | HEADLIGHT                                                                                                                     |
| Brand                                                                                                                                 | Brand                                                                                                                         |
| NOVA                                                                                                                                  | NOVA                                                                                                                          |
| Manufacturer Code (OEM Code)                                                                                                          | Manufacturer Code (OEM Code)                                                                                                  |
| List Price                                                                                                                            | List Price                                                                                                                    |
| Product Code                                                                                                                          | Product Code                                                                                                                  |
| 6U1941018C_NVA                                                                                                                        | 6U1941018D_NVA                                                                                                                |
| Product Name                                                                                                                          | Product Name                                                                                                                  |
| HEADLIGHT                                                                                                                             | HEADLIGHT                                                                                                                     |
| Brand                                                                                                                                 | Brand                                                                                                                         |
| NOVA                                                                                                                                  | NOVA                                                                                                                          |
| Manufacturer Code (OEM Code)                                                                                                          | Manufacturer Code (OEM Code)                                                                                                  |
| List Price                                                                                                                            | List Price                                                                                                                    |
| Product Code                                                                                                                          | Product Code                                                                                                                  |
| 5J1941017D_NVA                                                                                                                        | 5JB941017_NVA                                                                                                                 |
| Product Name                                                                                                                          | Product Name                                                                                                                  |
| HEADLIGHT L                                                                                                                           | HEADLIGHT L                                                                                                                   |
| Brand                                                                                                                                 | Brand                                                                                                                         |
| NOVA                                                                                                                                  | NOVA                                                                                                                          |
| Manufacturer Code (OEM Code)                                                                                                          | Manufacturer Code (OEM Code)                                                                                                  |
| List Price                                                                                                                            | List Price                                                                                                                    |
| Product Code                                                                                                                          | Product Code                                                                                                                  |
| 3T1941017C_NVA                                                                                                                        | 3B0941015AN_NVA                                                                                                               |
| Product Name                                                                                                                          | Product Name                                                                                                                  |
| HEADLIGHT L                                                                                                                           | HEADLIGHT L                                                                                                                   |
| Brand                                                                                                                                 | Brand                                                                                                                         |
| NOVA                                                                                                                                  | NOVA                                                                                                                          |
| Manufacturer Code (OEM Code)                                                                                                          | Manufacturer Code (OEM Code)                                                                                                  |
| List Price                                                                                                                            | List Price                                                                                                                    |
| Product Code<br>3C0941005AA_NVA<br>Product Name<br>HEADLIGHT L<br>Brand<br>NOVA<br>NOVA<br>Manufacturer Code (OEM Code)<br>List Price | Product Code<br>5N1941031AB_NVA<br>Product Name<br>HEADLIGHT L<br>Brand<br>NOVA<br>Manufacturer Code (OEM Code)<br>List Price |

| Product Code                                                                                                                 | Product Code                                                                                                                               |
|------------------------------------------------------------------------------------------------------------------------------|--------------------------------------------------------------------------------------------------------------------------------------------|
| 7H1941015N_NVA                                                                                                               | 8R0998029F_NVA                                                                                                                             |
| Product Name                                                                                                                 | Product Name                                                                                                                               |
| HEADLIGHT L                                                                                                                  | HEADLIGHT L                                                                                                                                |
| Brand                                                                                                                        | Brand                                                                                                                                      |
| NOVA                                                                                                                         | NOVA                                                                                                                                       |
| Manufacturer Code (OEM Code)                                                                                                 | Manufacturer Code (OEM Code)                                                                                                               |
| List Price                                                                                                                   | List Price                                                                                                                                 |
| Product Code                                                                                                                 | Product Code                                                                                                                               |
| 6R1941007G_NVA                                                                                                               | 1J1941017K_NVA                                                                                                                             |
| Product Name                                                                                                                 | Product Name                                                                                                                               |
| HEADLIGHT L Black                                                                                                            | HEADLIGHT L with convex lens                                                                                                               |
| Brand                                                                                                                        | Brand                                                                                                                                      |
| NOVA                                                                                                                         | NOVA                                                                                                                                       |
| Manufacturer Code (OEM Code)                                                                                                 | Manufacturer Code (OEM Code)                                                                                                               |
| List Price                                                                                                                   | List Price                                                                                                                                 |
| Product Code                                                                                                                 | Product Code                                                                                                                               |
| 8K0941029C_NVA                                                                                                               | 6R1941015E_NVA                                                                                                                             |
| Product Name                                                                                                                 | Product Name                                                                                                                               |
| HEADLIGHT L XENON                                                                                                            | HEADLIGHT L valeo Typ                                                                                                                      |
| Brand                                                                                                                        | Brand                                                                                                                                      |
| NOVA                                                                                                                         | NOVA                                                                                                                                       |
| Manufacturer Code (OEM Code)                                                                                                 | Manufacturer Code (OEM Code)                                                                                                               |
| List Price                                                                                                                   | List Price                                                                                                                                 |
| Product Code                                                                                                                 | Product Code                                                                                                                               |
| 5J1941018D_NVA                                                                                                               | 5JB941018_NVA                                                                                                                              |
| Product Name                                                                                                                 | Product Name                                                                                                                               |
| HEADLIGHT R                                                                                                                  | HEADLIGHT R                                                                                                                                |
| Brand                                                                                                                        | Brand                                                                                                                                      |
| NOVA                                                                                                                         | NOVA                                                                                                                                       |
| Manufacturer Code (OEM Code)                                                                                                 | Manufacturer Code (OEM Code)                                                                                                               |
| List Price                                                                                                                   | List Price                                                                                                                                 |
| Product Code<br>3T1941018C_NVA<br>Product Name<br>HEADLIGHT R<br>Brand<br>NOVA<br>Manufacturer Code (OEM Code)<br>List Price | Product Code<br>6R1941040D_NVA<br>Product Name<br>HEADLIGHT R<br>Brand<br>NOVA<br>Manufacturer Code (OEM Code)<br>6R1941040B<br>List Price |

| Product Code                 | Product Code                 |
|------------------------------|------------------------------|
| 3B0941016AN_NVA              | 3C0941006AA_NVA              |
| Product Name                 | Product Name                 |
| HEADLIGHT R                  | HEADLIGHT R                  |
| Brand                        | Brand                        |
| NOVA                         | NOVA                         |
| Manufacturer Code (OEM Code) | Manufacturer Code (OEM Code) |
| List Price                   | List Price                   |
| Product Code                 | Product Code                 |
| 5N1941032AB_NVA              | 7H1941016N_NVA               |
| Product Name                 | Product Name                 |
| HEADLIGHT R                  | HEADLIGHT R                  |
| Brand                        | Brand                        |
| NOVA                         | NOVA                         |
| Manufacturer Code (OEM Code) | Manufacturer Code (OEM Code) |
| List Price                   | List Price                   |
| Product Code                 | Product Code                 |
| 1J1941018K_NVA               | 8R0998030J_NVA               |
| Product Name                 | Product Name                 |
| HEADLIGHT R                  | HEADLIGHT R B XENON          |
| Brand                        | Brand                        |
| NOVA                         | NOVA                         |
| Manufacturer Code (OEM Code) | Manufacturer Code (OEM Code) |
| List Price                   | List Price                   |
| Product Code                 | Product Code                 |
| 6R1941016E_NVA               | 6R1941008G_NVA               |
| Product Name                 | Product Name                 |
| HEADLIGHT R Valeo Typ        | HEADLIGHT R Black            |
| Brand                        | Brand                        |
| NOVA                         | NOVA                         |
| Manufacturer Code (OEM Code) | Manufacturer Code (OEM Code) |
| List Price                   | List Price                   |
| Product Code                 | Product Code                 |
| 8K0941030C_NVA               | 5E0941225E_NVA               |
| Product Name                 | Product Name                 |
| HEADLIGHT R XENON            | HEADLIGHT BASE               |
| Brand                        | Brand                        |
| NOVA                         | NOVA                         |
| Manufacturer Code (OEM Code) | Manufacturer Code (OEM Code) |
| List Price                   | List Price                   |