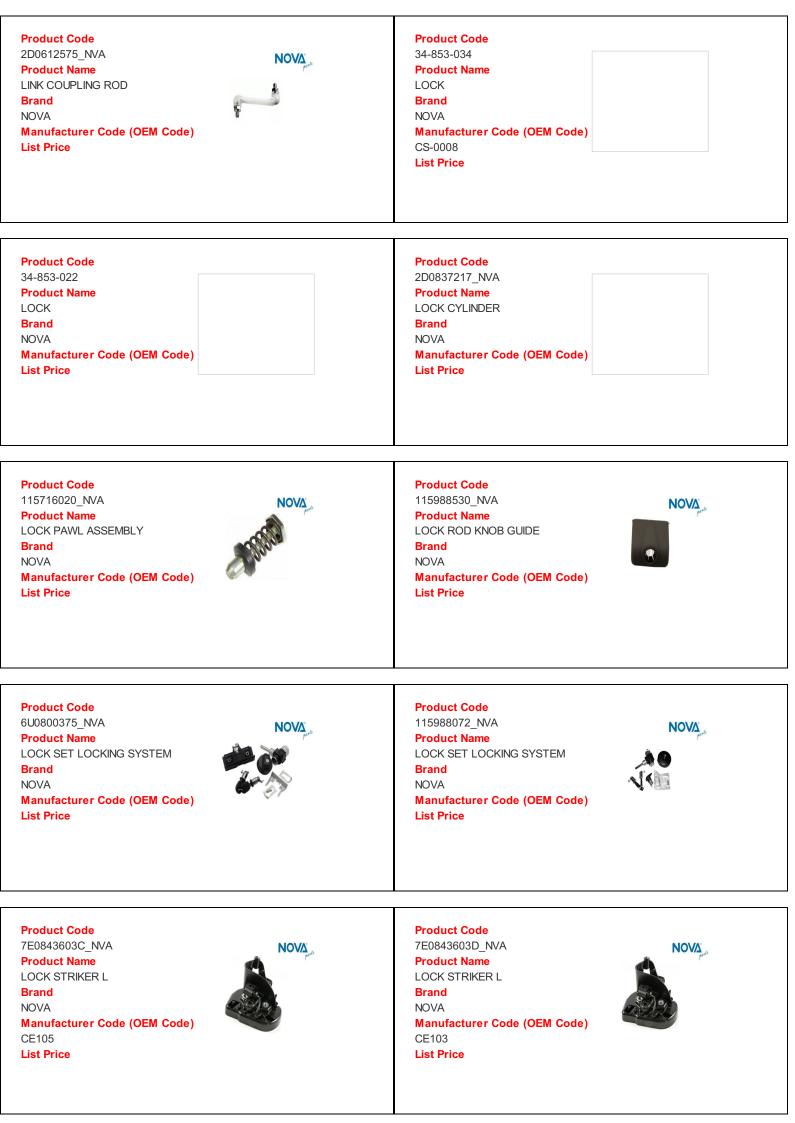

|
| Manufacturer Code (OEM Code) | Manufacturer Code (OEM Code) |
| 8237                         | 8236                         |
| List Price                   | List Price                   |
| Product Code                 | Product Code                 |
| 5L0853687 739_NVA            | 7L6853687 739_NVA            |
| Product Name                 | Product Name                 |
| LABEL                        | LABEL                        |
| Brand                        | Brand                        |
| NOVA                         | NOVA                         |
| Manufacturer Code (OEM Code) | Manufacturer Code (OEM Code) |
| 8989                         | 8985A                        |
| List Price                   | List Price                   |































































| Product Code                 | Product Code                 |
|------------------------------|------------------------------|
| 1J0145769A_NVA               | 1J0145769B_NVA               |
| Product Name                 | Product Name                 |
| PRESSURE HOSE RING           | PRESSURE HOSE RING           |
| Brand                        | Brand                        |
| NOVA                         | NOVA                         |
| Manufacturer Code (OEM Code) | Manufacturer Code (OEM Code) |
| 27252                        | 27268                        |
| List Price                   | List Price                   |
| Product Code                 | Product Code                 |
| 1J0145769C_NVA               | 1J01457