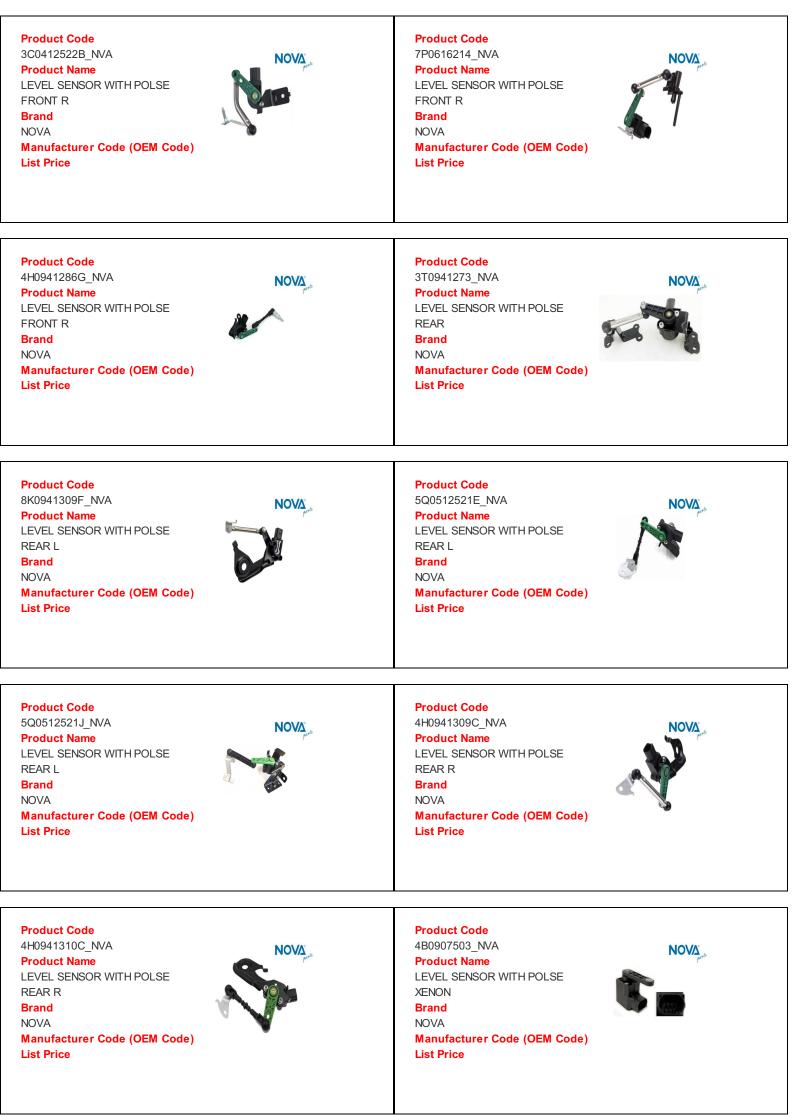

VA                         |
| Manufacturer Code (OEM Code) | Manufacturer Code (OEM Code) |
| 8237                         | 8236                         |
| List Price                   | List Price                   |
| Product Code                 | Product Code                 |
| 5L0853687 739_NVA            | 7L6853687 739_NVA            |
| Product Name                 | Product Name                 |
| LABEL                        | LABEL                        |
| Brand                        | Brand                        |
| NOVA                         | NOVA                         |
| Manufacturer Code (OEM Code) | Manufacturer Code (OEM Code) |
| 8989                         | 8985A                        |
| List Price                   | List Price                   |































































| Product Code                 | Product Code                 |
|------------------------------|------------------------------|
| 1J0145769A_NVA               | 1J0145769B_NVA               |
| Product Name                 | Product Name                 |
| PRESSURE HOSE RING           | PRESSURE HOSE RING           |
| Brand                        | Brand                        |
| NOVA                         | NOVA                         |
| Manufacturer Code (OEM Code) | Manufacturer Code (OEM Code) |
| 27252                        | 27268                        |
| List Price                   | List Price                   |
| Product Code                 | Product Code                 |
| 1J0145769C_NVA               | 1J0