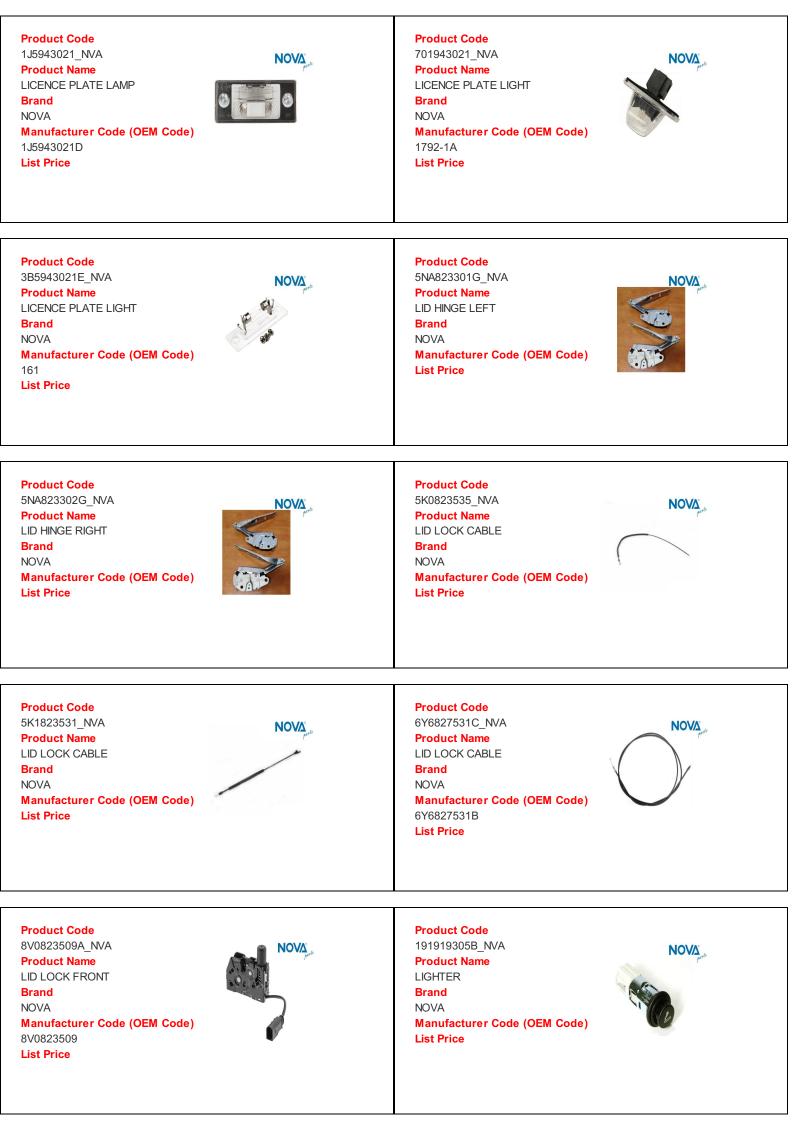

|
| Manufacturer Code (OEM Code) | Manufacturer Code (OEM Code) |
| 8237                         | 8236                         |
| List Price                   | List Price                   |
| Product Code                 | Product Code                 |
| 5L0853687 739_NVA            | 7L6853687 739_NVA            |
| Product Name                 | Product Name                 |
| LABEL                        | LABEL                        |
| Brand                        | Brand                        |
| NOVA                         | NOVA                         |
| Manufacturer Code (OEM Code) | Manufacturer Code (OEM Code) |
| 8989                         | 8985A                        |
| List Price                   | List Price                   |































































| Product Code                 | Product Code                 |
|------------------------------|------------------------------|
| 1J0145769A_NVA               | 1J0145769B_NVA               |
| Product Name                 | Product Name                 |
| PRESSURE HOSE RING           | PRESSURE HOSE RING           |
| Brand                        | Brand                        |
| NOVA                         | NOVA                         |
| Manufacturer Code (OEM Code) | Manufacturer Code (OEM Code) |
| 27252                        | 27268                        |
| List Price                   | List Price                   |
| Product Code                 | Product Code                 |
| 1J0145769C_NVA               | 1J014