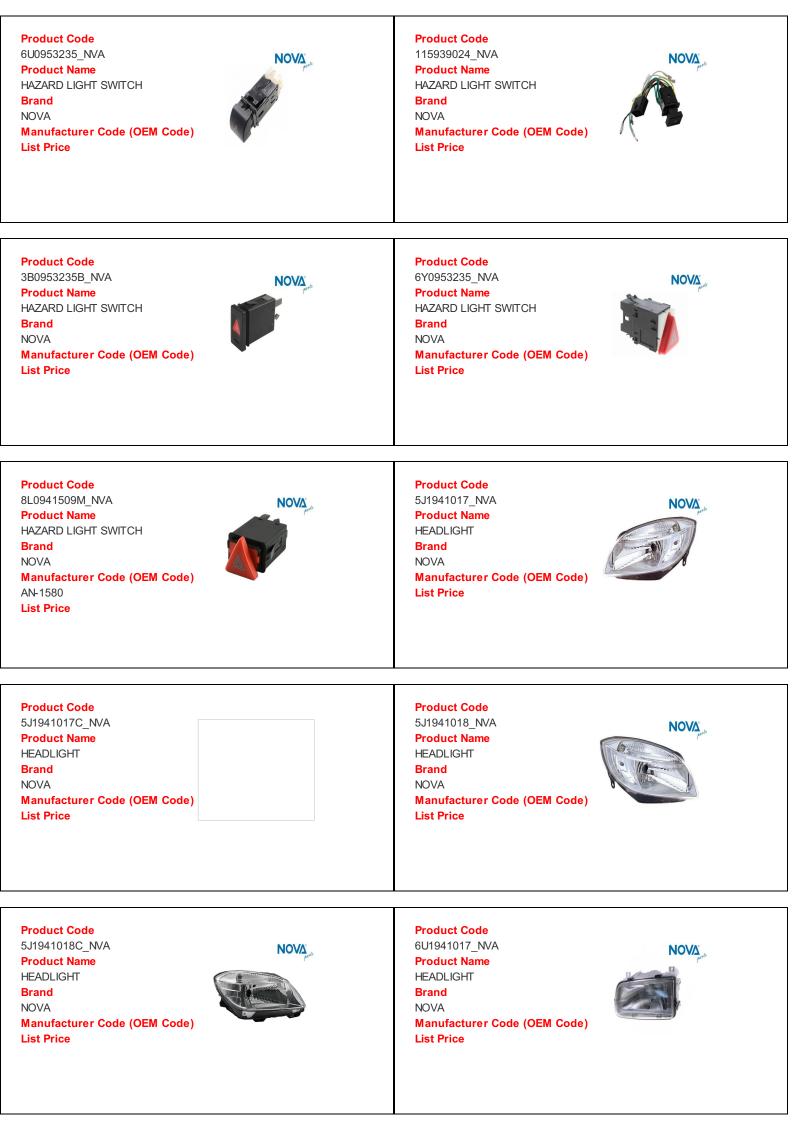

NOVA Manufacturer Code (OEM Code) **List Price** 

Brand NOVA Manufacturer Code (OEM Code) **List Price** 

| Product Code                 | Product Code                 |
|------------------------------|------------------------------|
| 6U1941018_NVA                | 6U1941115A_NVA               |
| Product Name                 | Product Name                 |
| HEADLIGHT                    | HEADLIGHT                    |
| Brand                        | Brand                        |
| NOVA                         | NOVA                         |
| Manufacturer Code (OEM Code) | Manufacturer Code (OEM Code) |
| List Price                   | List Price                   |
| Product Code                 | Product Code                 |
| 6U1941116A_NVA               | 1Z1941017S_NVA               |
| Product Name                 | Product Name                 |
| HEADLIGHT                    | HEADLIGHT                    |
| Brand                        | Brand                        |
| NOVA                         | NOVA                         |
| Manufacturer Code (OEM Code) | Manufacturer Code (OEM Code) |
| List Price                   | List Price                   |
| Product Code                 | Product Code                 |
| 1Z1941018S_NVA               | 6Y1941015HM_NVA              |
| Product Name                 | Product Name                 |
| HEADLIGHT                    | HEADLIGHT                    |
| Brand                        | Brand                        |
| NOVA                         | NOVA                         |
| Manufacturer Code (OEM Code) | Manufacturer Code (OEM Code) |
| List Price                   | List Price                   |
| Product Code                 | Product Code                 |
| 6Y1941015PM_NVA              | 6Y1941016HM_NVA              |
| Product Name                 | Product Name                 |
| HEADLIGHT                    | HEADLIGHT                    |
| Brand                        | Brand                        |
| NOVA                         | NOVA                         |
| Manufacturer Code (OEM Code) | Manufacturer Code (OEM Code) |
| List Price                   | List Price                   |
| Product Code                 | Product Code                 |
| 6U1941017A_NVA               | 6U1941017C_NVA               |
| Product Name                 | Product Name                 |
| HEADLIGHT                    | HEADLIGHT                    |
| Brand                        | Brand                        |
| NOVA                         | NOVA                         |
| Manufacturer Code (OEM Code) | Manufacturer Code (OEM Code) |
| List Price                   | List Price                   |

| Product Code                                                                                                                          | Product Code                                                                                                                  |
|---------------------------------------------------------------------------------------------------------------------------------------|-------------------------------------------------------------------------------------------------------------------------------|
| 6U1941017D_NVA                                                                                                                        | 6U1941018A_NVA                                                                                                                |
| Product Name                                                                                                                          | Product Name                                                                                                                  |
| HEADLIGHT                                                                                                                             | HEADLIGHT                                                                                                                     |
| Brand                                                                                                                                 | Brand                                                                                                                         |
| NOVA                                                                                                                                  | NOVA                                                                                                                          |
| Manufacturer Code (OEM Code)                                                                                                          | Manufacturer Code (OEM Code)                                                                                                  |
| List Price                                                                                                                            | List Price                                                                                                                    |
| Product Code                                                                                                                          | Product Code                                                                                                                  |
| 6U1941018C_NVA                                                                                                                        | 6U1941018D_NVA                                                                                                                |
| Product Name                                                                                                                          | Product Name                                                                                                                  |
| HEADLIGHT                                                                                                                             | HEADLIGHT                                                                                                                     |
| Brand                                                                                                                                 | Brand                                                                                                                         |
| NOVA                                                                                                                                  | NOVA                                                                                                                          |
| Manufacturer Code (OEM Code)                                                                                                          | Manufacturer Code (OEM Code)                                                                                                  |
| List Price                                                                                                                            | List Price                                                                                                                    |
| Product Code                                                                                                                          | Product Code                                                                                                                  |
| 5J1941017D_NVA                                                                                                                        | 5JB941017_NVA                                                                                                                 |
| Product Name                                                                                                                          | Product Name                                                                                                                  |
| HEADLIGHT L                                                                                                                           | HEADLIGHT L                                                                                                                   |
| Brand                                                                                                                                 | Brand                                                                                                                         |
| NOVA                                                                                                                                  | NOVA                                                                                                                          |
| Manufacturer Code (OEM Code)                                                                                                          | Manufacturer Code (OEM Code)                                                                                                  |
| List Price                                                                                                                            | List Price                                                                                                                    |
| Product Code                                                                                                                          | Product Code                                                                                                                  |
| 3T1941017C_NVA                                                                                                                        | 3B0941015AN_NVA                                                                                                               |
| Product Name                                                                                                                          | Product Name                                                                                                                  |
| HEADLIGHT L                                                                                                                           | HEADLIGHT L                                                                                                                   |
| Brand                                                                                                                                 | Brand                                                                                                                         |
| NOVA                                                                                                                                  | NOVA                                                                                                                          |
| Manufacturer Code (OEM Code)                                                                                                          | Manufacturer Code (OEM Code)                                                                                                  |
| List Price                                                                                                                            | List Price                                                                                                                    |
| Product Code<br>3C0941005AA_NVA<br>Product Name<br>HEADLIGHT L<br>Brand<br>NOVA<br>NOVA<br>Manufacturer Code (OEM Code)<br>List Price | Product Code<br>5N1941031AB_NVA<br>Product Name<br>HEADLIGHT L<br>Brand<br>NOVA<br>Manufacturer Code (OEM Code)<br>List Price |

| Product Code                                                                                                                 | Product Code                                                                                                                               |
|------------------------------------------------------------------------------------------------------------------------------|--------------------------------------------------------------------------------------------------------------------------------------------|
| 7H1941015N_NVA                                                                                                               | 8R0998029F_NVA                                                                                                                             |
| Product Name                                                                                                                 | Product Name                                                                                                                               |
| HEADLIGHT L                                                                                                                  | HEADLIGHT L                                                                                                                                |
| Brand                                                                                                                        | Brand                                                                                                                                      |
| NOVA                                                                                                                         | NOVA                                                                                                                                       |
| Manufacturer Code (OEM Code)                                                                                                 | Manufacturer Code (OEM Code)                                                                                                               |
| List Price                                                                                                                   | List Price                                                                                                                                 |
| Product Code                                                                                                                 | Product Code                                                                                                                               |
| 6R1941007G_NVA                                                                                                               | 1J1941017K_NVA                                                                                                                             |
| Product Name                                                                                                                 | Product Name                                                                                                                               |
| HEADLIGHT L Black                                                                                                            | HEADLIGHT L with convex lens                                                                                                               |
| Brand                                                                                                                        | Brand                                                                                                                                      |
| NOVA                                                                                                                         | NOVA                                                                                                                                       |
| Manufacturer Code (OEM Code)                                                                                                 | Manufacturer Code (OEM Code)                                                                                                               |
| List Price                                                                                                                   | List Price                                                                                                                                 |
| Product Code                                                                                                                 | Product Code                                                                                                                               |
| 8K0941029C_NVA                                                                                                               | 6R1941015E_NVA                                                                                                                             |
| Product Name                                                                                                                 | Product Name                                                                                                                               |
| HEADLIGHT L XENON                                                                                                            | HEADLIGHT L valeo Typ                                                                                                                      |
| Brand                                                                                                                        | Brand                                                                                                                                      |
| NOVA                                                                                                                         | NOVA                                                                                                                                       |
| Manufacturer Code (OEM Code)                                                                                                 | Manufacturer Code (OEM Code)                                                                                                               |
| List Price                                                                                                                   | List Price                                                                                                                                 |
| Product Code                                                                                                                 | Product Code                                                                                                                               |
| 5J1941018D_NVA                                                                                                               | 5JB941018_NVA                                                                                                                              |
| Product Name                                                                                                                 | Product Name                                                                                                                               |
| HEADLIGHT R                                                                                                                  | HEADLIGHT R                                                                                                                                |
| Brand                                                                                                                        | Brand                                                                                                                                      |
| NOVA                                                                                                                         | NOVA                                                                                                                                       |
| Manufacturer Code (OEM Code)                                                                                                 | Manufacturer Code (OEM Code)                                                                                                               |
| List Price                                                                                                                   | List Price                                                                                                                                 |
| Product Code<br>3T1941018C_NVA<br>Product Name<br>HEADLIGHT R<br>Brand<br>NOVA<br>Manufacturer Code (OEM Code)<br>List Price | Product Code<br>6R1941040D_NVA<br>Product Name<br>HEADLIGHT R<br>Brand<br>NOVA<br>Manufacturer Code (OEM Code)<br>6R1941040B<br>List Price |

| Product Code                 | Product Code                 |
|------------------------------|------------------------------|
| 3B0941016AN_NVA              | 3C0941006AA_NVA              |
| Product Name                 | Product Name                 |
| HEADLIGHT R                  | HEADLIGHT R                  |
| Brand                        | Brand                        |
| NOVA                         | NOVA                         |
| Manufacturer Code (OEM Code) | Manufacturer Code (OEM Code) |
| List Price                   | List Price                   |
| Product Code                 | Product Code                 |
| 5N1941032AB_NVA              | 7H1941016N_NVA               |
| Product Name                 | Product Name                 |
| HEADLIGHT R                  | HEADLIGHT R                  |
| Brand                        | Brand                        |
| NOVA                         | NOVA                         |
| Manufacturer Code (OEM Code) | Manufacturer Code (OEM Code) |
| List Price                   | List Price                   |
| Product Code                 | Product Code                 |
| 1J1941018K_NVA               | 8R0998030J_NVA               |
| Product Name                 | Product Name                 |
| HEADLIGHT R                  | HEADLIGHT R B XENON          |
| Brand                        | Brand                        |
| NOVA                         | NOVA                         |
| Manufacturer Code (OEM Code) | Manufacturer Code (OEM Code) |
| List Price                   | List Price                   |
| Product Code                 | Product Code                 |
| 6R1941016E_NVA               | 6R1941008G_NVA               |
| Product Name                 | Product Name                 |
| HEADLIGHT R Valeo Typ        | HEADLIGHT R Black            |
| Brand                        | Brand                        |
| NOVA                         | NOVA                         |
| Manufacturer Code (OEM Code) | Manufacturer Code (OEM Code) |
| List Price                   | List Price                   |
| Product Code                 | Product Code                 |
| 8K0941030C_NVA               | 5E0941225E_NVA               |
| Product Name                 | Product Name                 |
| HEADLIGHT R XENON            | HEADLIGHT BASE               |
| Brand                        | Brand                        |
| NOVA                         | NOVA                         |
| Manufacturer Code (OEM Code) | Manufacturer Code (OEM Code) |
| List Price                   | List Price                   |